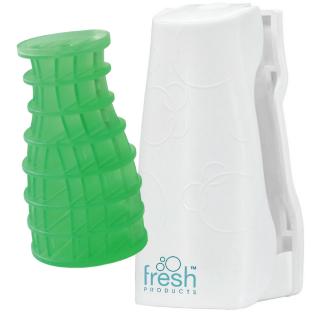

## Versatile

Fits Fresh-branded dispenser, but also fits a variety of other commercial dispensers.

### **No-Mess Performance**

Unlike gels and oils, dry fragrance refills won't break, spill or leak. The high fragrance load provides consistent 30-day performance.

### Easy

Place in restrooms, conference rooms, entryways, lobbies, trash rooms, or near soiled linens. No batteries needed.